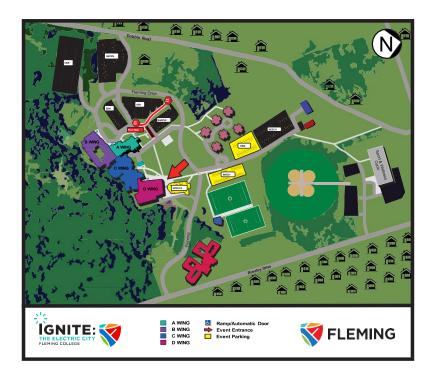

## **Parking**

Complimentary parking is available in the Spruce and Birch lots (lots indicated in yellow in the map below). Enter through the Kawartha Trades and Technology Centre (D-Wing) doors and staff will greet and direct you.